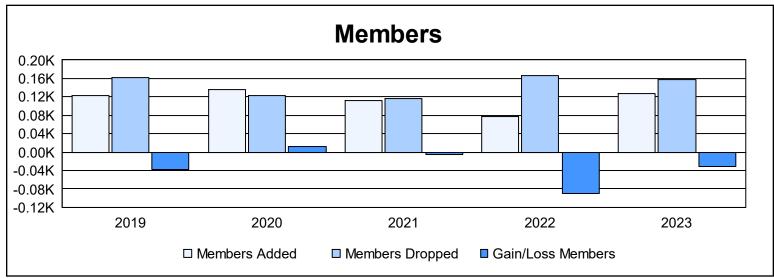

District 110AZ As of June 2023 Cumulative

| Year      | New<br>Clubs | Dropped<br>Clubs | Gain/<br>Loss<br>Clubs | New<br>Members | Charter<br>Members | Reinstate<br>Members | Transfer<br>Members | Total<br>Member<br>Added | Total<br>Members<br>Dropped | Gain/<br>Loss<br>Members |
|-----------|--------------|------------------|------------------------|----------------|--------------------|----------------------|---------------------|--------------------------|-----------------------------|--------------------------|
| 2018-2019 | 0            | 0                | 0                      | 109            | 0                  | 6                    | 8                   | 123                      | 161                         | -38                      |
| 2019-2020 | 0            | 0                | 0                      | 131            | 0                  | 1                    | 3                   | 135                      | 123                         | 12                       |
| 2020-2021 | 2            | 0                | 2                      | 38             | 52                 | 14                   | 7                   | 111                      | 116                         | -5                       |
| 2021-2022 | 0            | 0                | 0                      | 68             | 3                  | 4                    | 2                   | 77                       | 167                         | -90                      |
| 2022-2023 | 0            | 2                | -2                     | 112            | 0                  | 13                   | 2                   | 127                      | 158                         | -31                      |
| Average   | 0            | 0                | 0                      | 92             | 11                 | 8                    | 4                   | 115                      | 145                         | -30                      |