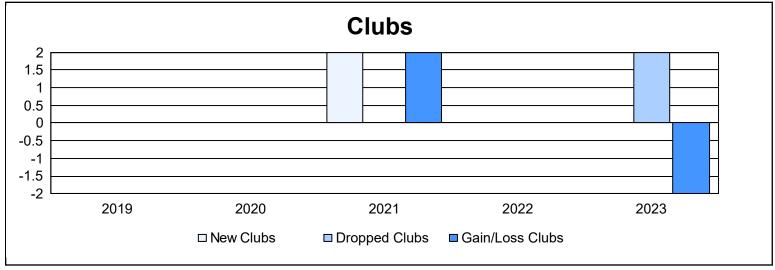

District 110AZ As of June 2023 Cumulative

| Year      | New<br>Clubs | Dropped<br>Clubs | Gain/<br>Loss<br>Clubs | New<br>Members | Charter<br>Members | Reinstate<br>Members | Transfer<br>Members | Total<br>Member<br>Added | Total<br>Members<br>Dropped | Gain/<br>Loss<br>Members |
|-----------|--------------|------------------|------------------------|----------------|--------------------|----------------------|---------------------|--------------------------|-----------------------------|--------------------------|
| 2018-2019 | 0            | 0                | 0                      | 109            | 0                  | 6                    | 8                   | 123                      | 161                         | -38                      |
| 2019-2020 | 0            | 0                | 0                      | 131            | 0                  | 1                    | 3                   | 135                      | 123                         | 12                       |
| 2020-2021 | 2            | 0                | 2                      | 38             | 52                 | 14                   | 7                   | 111                      | 116                         | -5                       |
| 2021-2022 | 0            | 0                | 0                      | 68             | 3                  | 4                    | 2                   | 77                       | 167                         | -90                      |
| 2022-2023 | 0            | 2                | -2                     | 112            | 0                  | 13                   | 2                   | 127                      | 158                         | -31                      |
| Average   | 0            | 0                | 0                      | 92             | 11                 | 8                    | 4                   | 115                      | 145                         | -30                      |